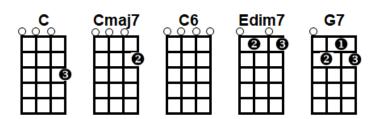

## Have A Holly Jolly Christmas

Vamp (G, G7, C) C // Cmaj7 // C6 ////

Have a holly jolly Christmas It's the best time of the year G С Well I don't know if there'll be snow But have a cup of cheer C // Cmaj7 // C6 //// Edim7 // C// G7 Christmas And when you walk down the Have a holly jolly street G7 С Say hello to friends you know And everyone you meet F F С Em Is hung where you can see Ho ho the mistletoe Dm Am D7 G Somebody waits for you Kiss her once for me C // Cmaj7 // C6 //// C // Edim7 // G7 Have a holly jolly Christmas And in case you didn't hear G С G7 Oh by golly have a holly jolly Christmas G7 C This year F Em F С Ho ho the mistletoe Is hung where you can see D7 Dm Am G Somebody waits for you Kiss her once for me С C // Cmaj7 // C6 //// Edim7 // G7 Have a holly jolly Christmas And in case you didn't hear G С G7 / / / / C/ F/ C/

C //

Edim7 //

G7

Oh by golly have a holly jolly Christ-mas ....this year